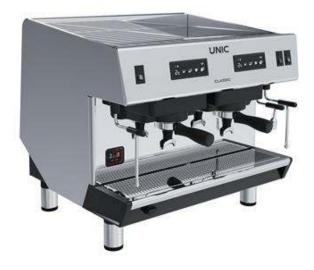

## **CLASSIC 2 groups**

### Ref602646 (UCLASSIC2UL)

Traditional espresso maker, 2 groups, 10,1 liter boiler, 2 independent control boxes with 4 programmable dosing program, manual water & steam, automatic cleaning cycle, stainless steel body

### **General Features**

Traditional 2 groups espresso maker with large steam boiler. Elegant lines and reliable technologies appreciated by coffee professionals, the CLASSIC model is made more attractive by its quality/ price ratio. Designed for rugged commercial application, the CLASSIC is the perfect traditional espresso machine to ensure an excellent quality espresso result, consistency and high performance during rush period.

### **Main Features**

- Maestro brew group: directly to boiler group heads are mounted for shot temperature stability.
- Large cup warming capacity: integrated cup warmer on the top of the machines.
- 4 programmable volume keys per group + Semi-automatic key for each group for manual control.
- Automatic cleaning program.
- Heavy duty components and welded construction, a direct mounted boiler group head for thermal stability and reliable extraction, easy access to components for uncomplicated servicability, and unlimited steam.
- 2 stainless steel Steam arms / 2 Steam switches on, off and pulse positions.