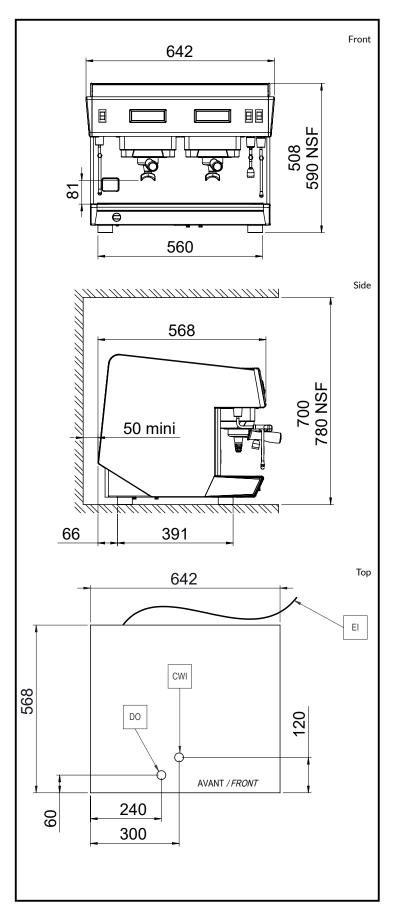

### **Key Information:**

| -                               |                    |
|---------------------------------|--------------------|
| External dimensions,<br>Width:  | 25 1/4" (642 mm)   |
| External dimensions,<br>Depth:  | 22 7/16" (570 mm)  |
| External dimensions,<br>Height: | 20 " (508 mm)      |
| External dimensions,<br>Weight: | 121 lbs (55 kg)    |
| Net weight:                     | 121 lbs (55 kg)    |
| Shipping width:                 | 43 5/16" (1100 mm) |
| Shipping depth:                 | 29 1/2" (750 mm)   |
| Shipping height:                | 33 1/16" (840 mm)  |
| Shipping weight:                | 176 lbs (80 kg)    |
| Shipping volume:                | 0.7 m <sup>3</sup> |
|                                 |                    |